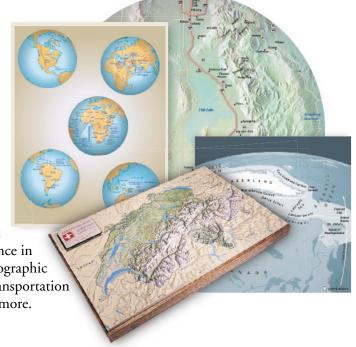

## **Company Overview**

IMA provides custom mapping services that blend the science of digital cartography with the age-old art of map-making. Our team of highly skilled cartographers, many with more than 20 years experience, produces custom maps, information graphics, 3D models, and much more.

The mapping projects IMA tackles range from simple business locators to atlases with hundreds of complex maps and figures. IMA has experience in many areas: boundary litigation, geographic data analysis, textbook mapping, transportation maps, recreational maps and much more.